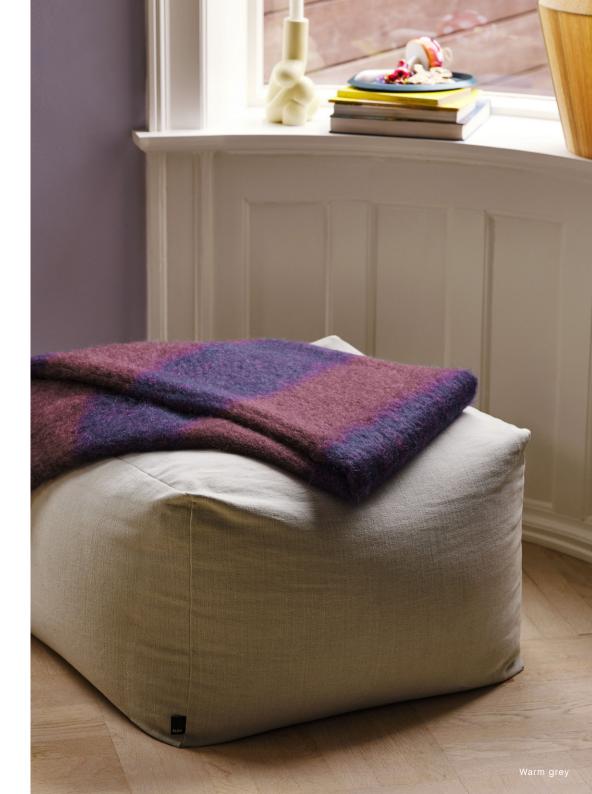

## POUF

Designed to work equally well as a footstool or extra seat, the multifunctional Pouf can be used with matching HAY furniture or independently. Lightweight and easy to move around, it is ideal for using in living rooms, children's rooms, and hallway. Available in a number of different upholstery and colour options.

## MATERIALS

COVER\* / Linara 63%, cotton 37% linen Olavi By HAY 54% polyester, 26% acrylic, 20% cotton FILLING / EPS balls

COLOURS LINARA LINARA LINARA LINARA EUCALYPTUS COOL ROSE MUSTARD WARM GREY 389 484 2494/10 2494/319 LINARA LINARA OLAVI BY HAY OLAVI BY HAY SOFT BLUE VIVID BLUE CREAM SPRINKLE GREY SPRINKLE 2494/256 2494/400 02 05