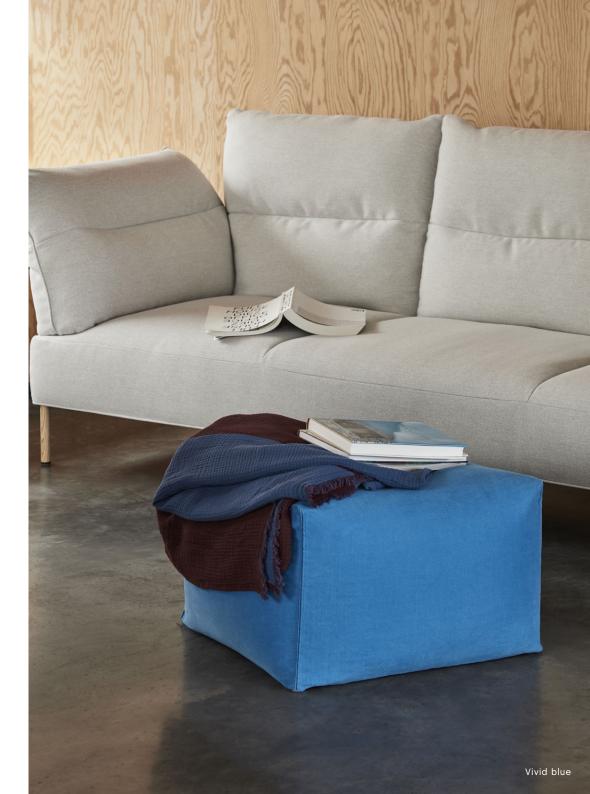

## POUF

Designed to work equally well as a footstool or extra seat, the multifunctional Pouf can be used with matching HAY furniture or independently. Lightweight and easy to move around, it is ideal for using in living rooms, children's rooms, and hallway. Available in a number of different upholstery and colour options.

## DIMENSIONS

W59 x D59 x H40 CM

## MATERIALS

COVER\* / Linara 63%, cotton 37% linen Olavi By HAY 54% polyester, 26% acrylic, 20% cotton FILLING / EPS balls

COLOURS LINARA LINARA LINARA LINARA EUCALYPTUS COOL ROSE MUSTARD WARM GREY 389 484 2494/10 2494/319 LINARA LINARA OLAVI BY HAY OLAVI BY HAY SOFT BLUE VIVID BLUE CREAM SPRINKLE GREY SPRINKLE 2494/256 2494/400 02 05