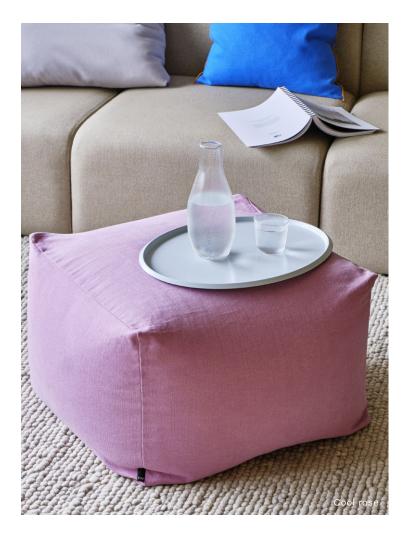

## POUF

Designed to work equally well as a footstool or extra seat, the multifunctional Pouf can be used with matching HAY furniture or independently. Lightweight and easy to move around, it is ideal for using in living rooms, children's rooms, and hallway. Available in a number of different upholstery and colour options.

## MATERIALS

COVER\* / Linara 63%, cotton 37% linen Olavi By HAY 54% polyester, 26% acrylic, 20% cotton FILLING / EPS balls

COLOURS LINARA LINARA LINARA LINARA EUCALYPTUS COOL ROSE MUSTARD WARM GREY 389 484 2494/10 2494/319 LINARA LINARA OLAVI BY HAY OLAVI BY HAY SOFT BLUE VIVID BLUE CREAM SPRINKLE GREY SPRINKLE 2494/256 2494/400 02 05