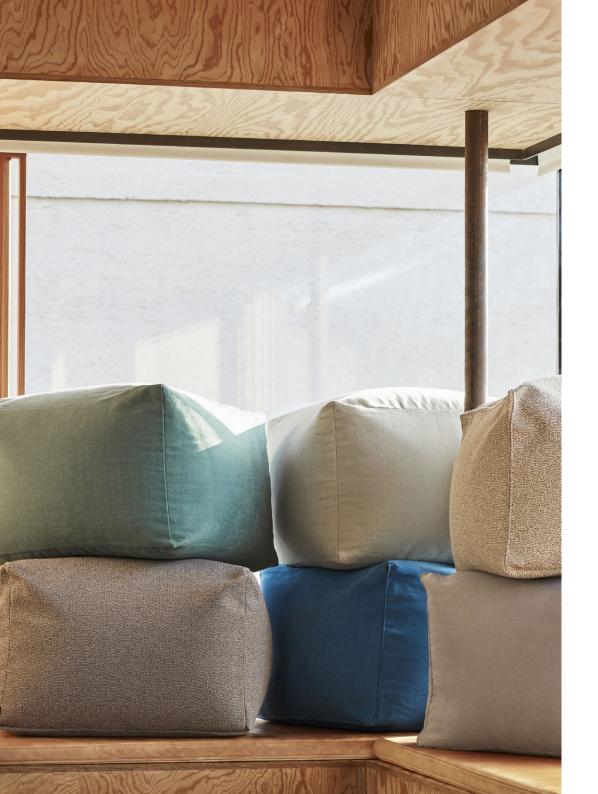

## POUF

Designed to work equally well as a footstool or extra seat, the multifunctional Pouf can be used with matching HAY furniture or independently. Lightweight and easy to move around, it is ideal for using in living rooms, children's rooms, and hallway. Available in a number of different upholstery and colour options.

## MATERIALS

COVER\* / Linara 63%, cotton 37% linen Olavi By HAY 54% polyester, 26% acrylic, 20% cotton FILLING / EPS balls

COLOURS LINARA LINARA LINARA LINARA EUCALYPTUS COOL ROSE MUSTARD WARM GREY 389 484 2494/10 2494/319 LINARA LINARA OLAVI BY HAY OLAVI BY HAY SOFT BLUE VIVID BLUE CREAM SPRINKLE GREY SPRINKLE 2494/256 2494/400 02 05