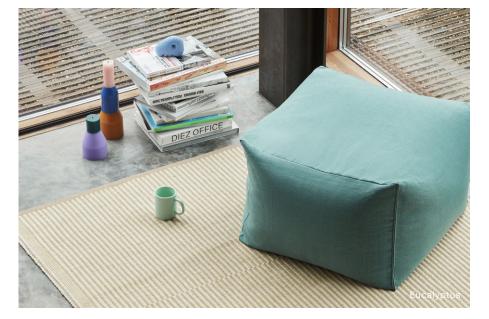

## POUF

Designed to work equally well as a footstool or extra seat, the multifunctional Pouf can be used with matching HAY furniture or independently. Lightweight and easy to move around, it is ideal for using in living rooms, children's rooms, and hallway. Available in a number of different upholstery and colour options.

## MATERIALS

COVER\* / Linara 63%, cotton 37% linen Olavi By HAY 54% polyester, 26% acrylic, 20% cotton FILLING / EPS balls

COLOURS LINARA LINARA LINARA LINARA EUCALYPTUS COOL ROSE MUSTARD WARM GREY 389 484 2494/10 2494/319 LINARA LINARA OLAVI BY HAY OLAVI BY HAY SOFT BLUE VIVID BLUE CREAM SPRINKLE GREY SPRINKLE 2494/256 2494/400 02 05