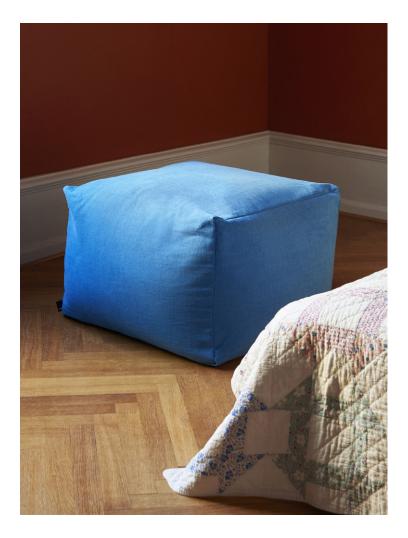

## POUF

Designed to work equally well as a footstool or extra seat, the multifunctional Pouf can be used with matching HAY furniture or independently. Lightweight and easy to move around, it is ideal for using in living rooms, children's rooms, and hallway. Available in a number of different upholstery and colour options.

## MATERIALS

COVER\* / Linara 63%, cotton 37% linen Olavi By HAY 54% polyester, 26% acrylic, 20% cotton FILLING / EPS balls

COLOURS LINARA LINARA LINARA LINARA EUCALYPTUS COOL ROSE MUSTARD WARM GREY 389 484 2494/10 2494/319 LINARA LINARA OLAVI BY HAY OLAVI BY HAY SOFT BLUE VIVID BLUE CREAM SPRINKLE GREY SPRINKLE 2494/256 2494/400 02 05