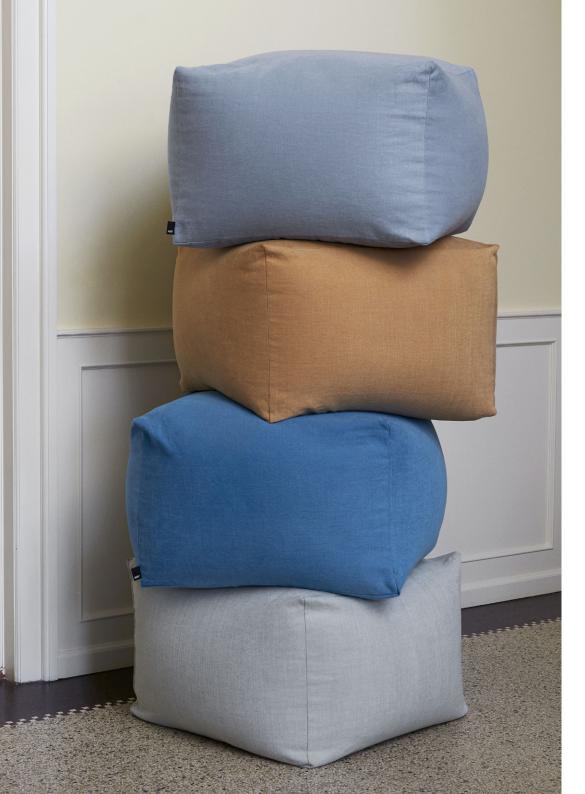

## POUF

Designed to work equally well as a footstool or extra seat, the multifunctional Pouf can be used with matching HAY furniture or independently. Lightweight and easy to move around, it is ideal for using in living rooms, children's rooms, and hallway. Available in a number of different upholstery and colour options.

## MATERIALS

COVER\* / Linara 63%, cotton 37% linen Olavi By HAY 54% polyester, 26% acrylic, 20% cotton FILLING / EPS balls

COLOURS LINARA LINARA LINARA LINARA EUCALYPTUS COOL ROSE MUSTARD WARM GREY 389 484 2494/10 2494/319 LINARA LINARA OLAVI BY HAY OLAVI BY HAY SOFT BLUE VIVID BLUE CREAM SPRINKLE GREY SPRINKLE 2494/256 2494/400 02 05