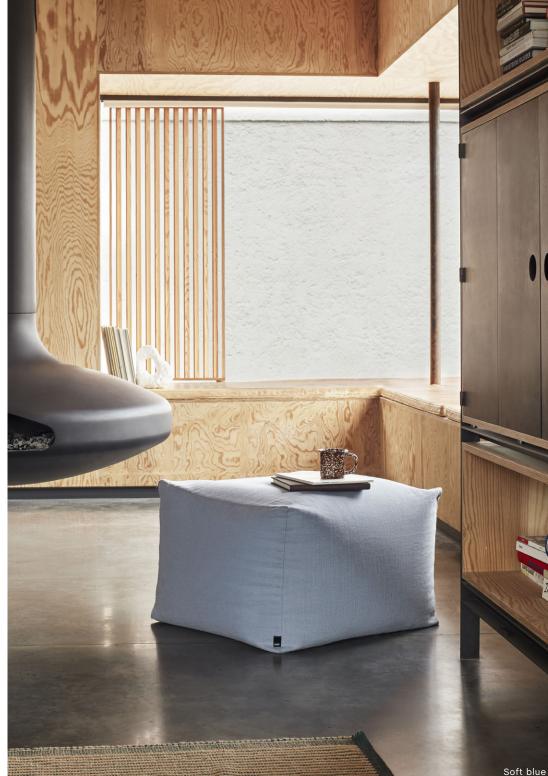

## POUF

Designed to work equally well as a footstool or extra seat, the multifunctional Pouf can be used with matching HAY furniture or independently. Lightweight and easy to move around, it is ideal for using in living rooms, children's rooms, and hallway. Available in a number of different upholstery and colour options.

## MATERIALS

COVER\* / Linara 63%, cotton 37% linen Olavi By HAY 54% polyester, 26% acrylic, 20% cotton FILLING / EPS balls

COLOURS LINARA LINARA LINARA LINARA EUCALYPTUS COOL ROSE MUSTARD WARM GREY 389 484 2494/10 2494/319 LINARA LINARA OLAVI BY HAY OLAVI BY HAY SOFT BLUE VIVID BLUE CREAM SPRINKLE GREY SPRINKLE 2494/256 2494/400 02 05