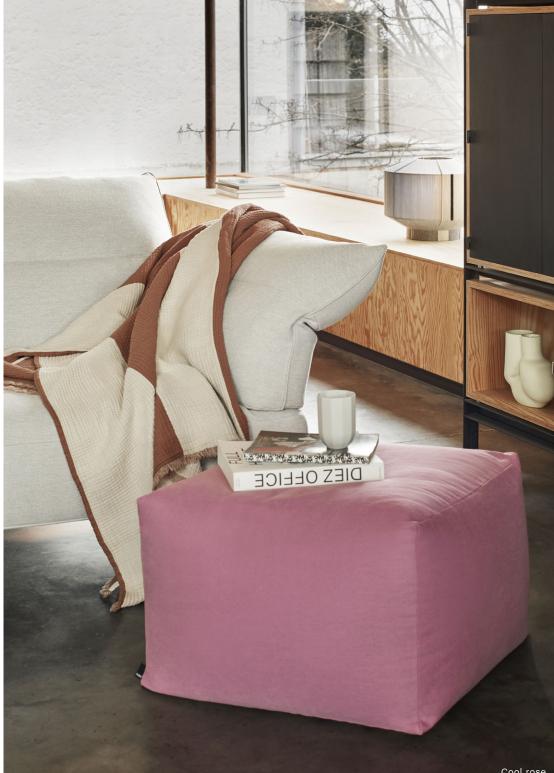

## POUF

Designed to work equally well as a footstool or extra seat, the multifunctional Pouf can be used with matching HAY furniture or independently. Lightweight and easy to move around, it is ideal for using in living rooms, children's rooms, and hallway. Available in a number of different upholstery and colour options.

## MATERIALS

COVER\* / Linara 63%, cotton 37% linen Olavi By HAY 54% polyester, 26% acrylic, 20% cotton FILLING / EPS balls

COLOURS LINARA LINARA LINARA LINARA EUCALYPTUS COOL ROSE MUSTARD WARM GREY 389 484 2494/10 2494/319 LINARA LINARA OLAVI BY HAY OLAVI BY HAY SOFT BLUE VIVID BLUE CREAM SPRINKLE GREY SPRINKLE 2494/256 2494/400 02 05