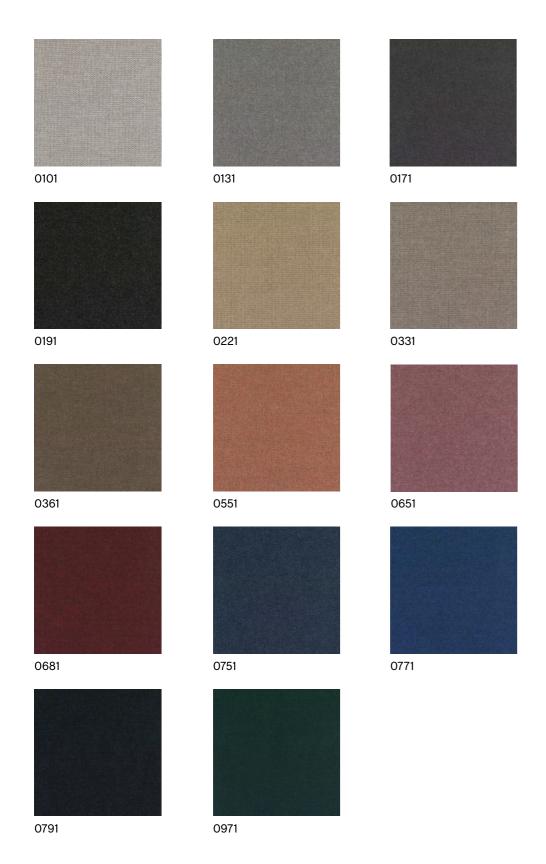

ted for their specific tactile quality, expression, and durability, each fabric is designed to complement HAY's furniture and is suitable for both domestic and contract environments.



# **OVERVIEW**



#### **AUTUMN**

Design by Teruhiro Yanagihara, Kvadrat

Autumn is an upholstery fabric woven from 100% recycled polyester yarn constructed from used plastic bottles. Woven in a layered double-beam weave, Autumn's naturally soft surface invites touch and offers exceptional comfort. The nuanced palette combines a mono-coloured background underneath a melange layer with yarns created from two fibre-dyed colours. Autumn's graduating colour options and vibrant expression make it ideal for a wide range of soft furnishing applications in corporate and residential contexts.







## **AUTUMN**





### **STORY**

HAY

A canvas designed to create a more relaxed, contemporary look. Made from minimum 75% recycled cotton, Story possesses a surprisingly crisp and smooth quality not often seen in a canvas. With an extensive colour palette ranging from known classics to lively hues such as purple and yellow, Story offers a large array of options for soft upholstery and cushions in residential and contract settings.









AAC 223 | Story 023

## STORY











## **TURF**

HAY

Introducing a new bouclé fabric to our range, Turf combines a deliberately irregular structure with a soft hand-feel to offer superior comfort and warmth. Offered in a classic colour palette that mixes elegant neutrals with rich tones, Turf brings vibrance and dimension to sofas, armchairs, and cushions in mo