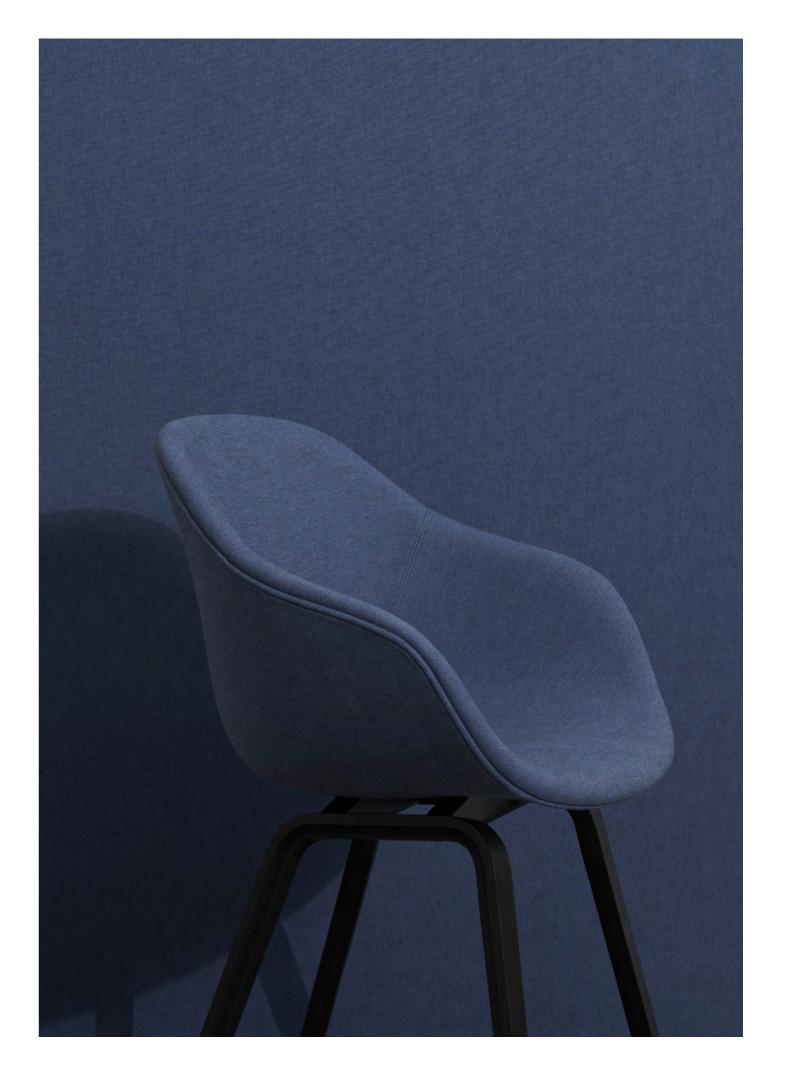

### **STORY**

HAY

A canvas designed to create a more relaxed, contemporary look. Made from minimum 75% recycled cotton, Story possesses a surprisingly crisp and smooth quality not often seen in a canvas. With an extensive colour palette ranging from known classics to lively hues such as purple and yellow, Story offers a large array of options for soft upholstery and cushions in residential and contract settings.

AAC 223 | Story 023

## STORY