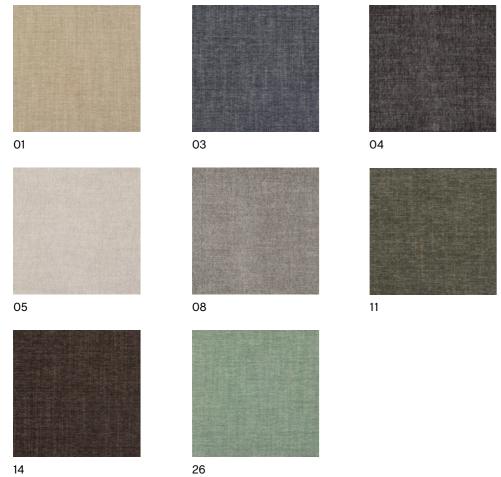

#### **AUTUMN**

Design by Teruhiro Yanagihara, Kvadrat

Autumn is an upholstery fabric woven from 100% recycled polyester yarn constructed from used plastic bottles. Woven in a layered double-beam weave, Autumn's naturally soft surface invites touch and offers exceptional comfort. The nuanced palette combines a mono-coloured background underneath a melange layer with yarns created from two fibre-dyed colours. Autumn's graduating colour options and vibrant expression make it ideal for a wide range of soft furnishing applications in corporate and residential contexts.