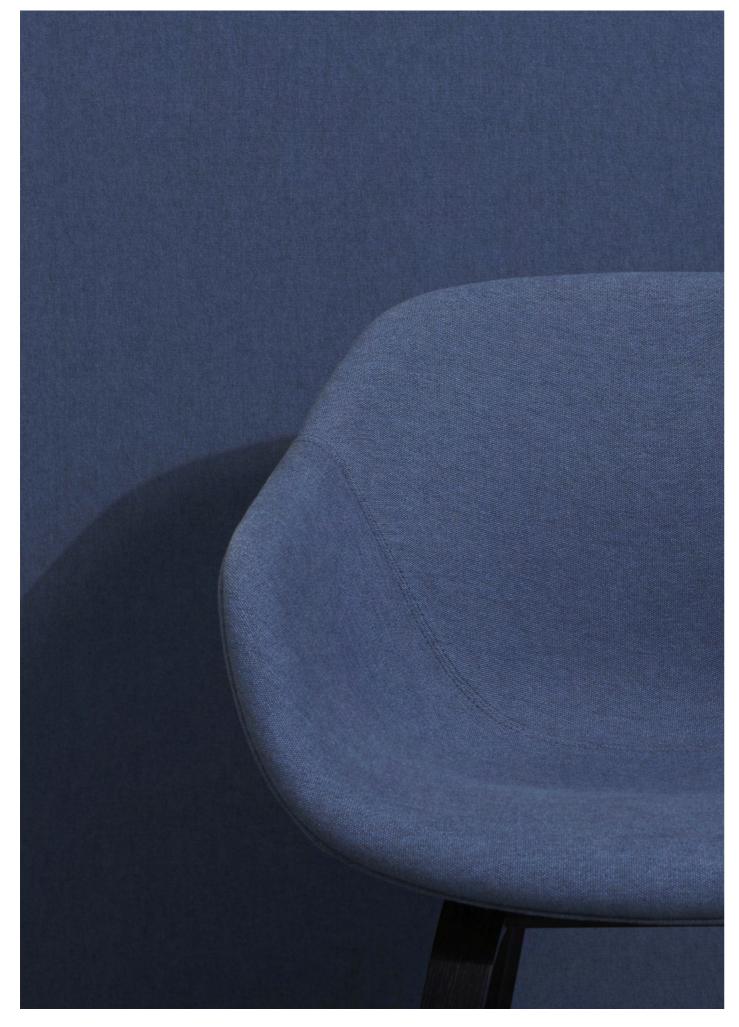

### **STORY**

HAY

A canvas designed to create a more relaxed, contemporary look. Made from minimum 75% recycled cotton, Story possesses a surprisingly crisp and smooth quality not often seen in a canvas. With an extensive colour palette ranging from known classics to lively hues such as purple and yellow, Story offers a large array of options for soft upholstery and cushions in residential and contract settings.

AAC 223 | Story 023

## STORY