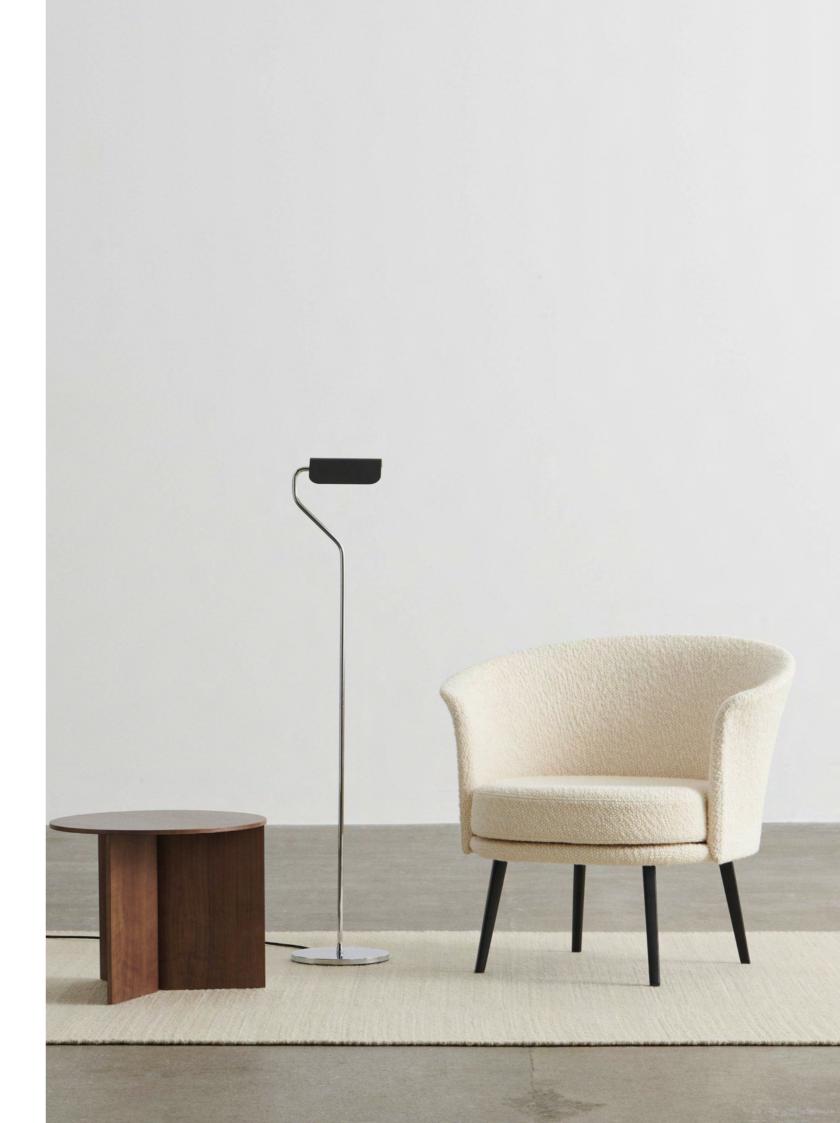

### **STORY**

HAY

A canvas designed to create a more relaxed, contemporary look. Made from minimum 75% recycled cotton, Story possesses a surprisingly crisp and smooth quality not often seen in a canvas. With an extensive colour palette ranging from known classics to lively hues such as purple and yellow, Story offers a large array of options for soft upholstery and cushions in residential and contract settings.

AAC 223 | Story 023

## STORY