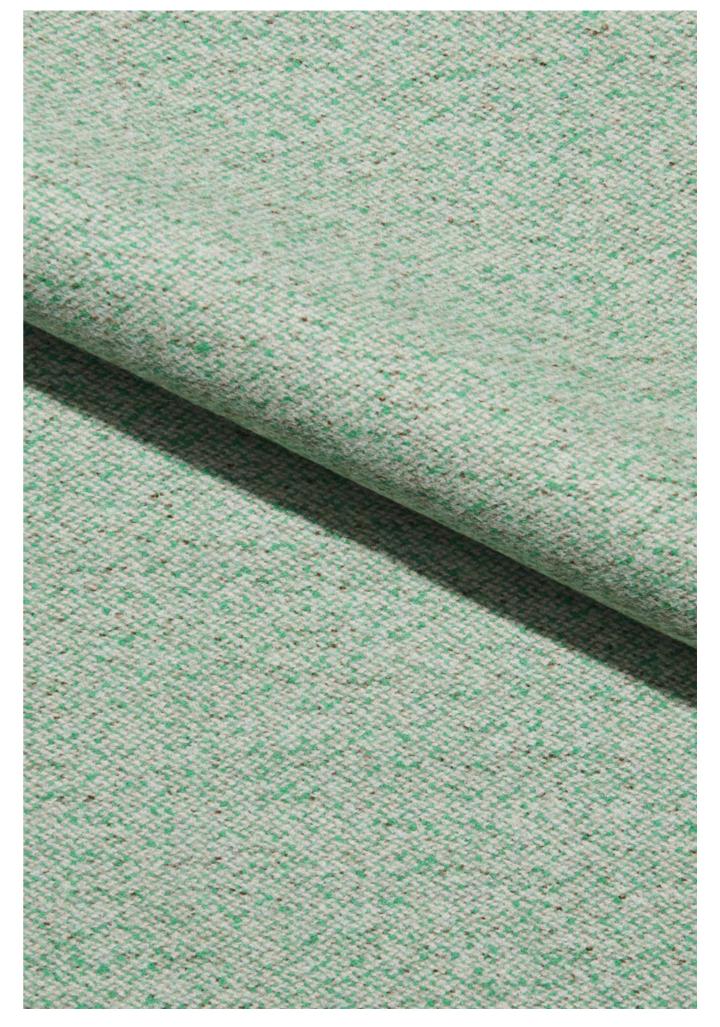

#### **VANIR**

Design by Raf Simons, Kvadrat

Evolving from Raf Simons' fascination with translating the subtle colour and texture of a classic fashion textile into a furniture fabric, Vanir is a felted woollen textile inspired by historical military coats. Created through a technique resulting in a dense yet soft felt with discreet speckles of colour, the density of the fabric and dissolved highlights bring extra depth and dimension. The neutral palette offers earthy tones reminiscent of a classic tweed, paired with fresh colours in unexpected combinations for a sophisticated and hard-wearing upholstery that is easy to integrate into wide variety of private and public contexts.

Vanir 913

## **VANIR**