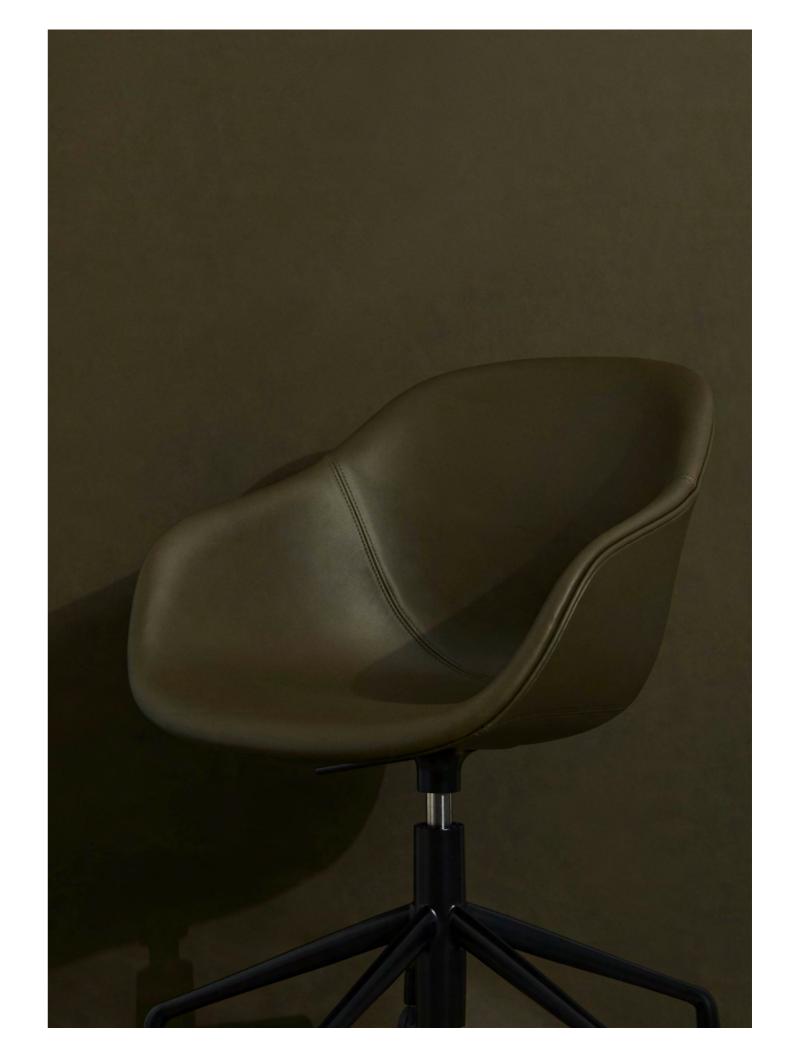

### **SENSE**

A new addition to our growing Sense semi aniline leather collection. The deep shade of green perfectly complements the colour range by bringing a contemporary expression to our leather palette. The natural softness and richness of tone make it ideal for upholstering chairs and sofas in a wide variety of dining and lounge interior spaces.

Sense Forrest

Sense Forrest

Mags Soft Low 2,5 Seater| Sense forest, beige stitches

Packshots and lifestyle photos are available in a folder in Digital Library. **DIGITAL LIBRARY** 

For a more detailed overview, please see the Fabric and Leather Presentation, which includes all technical specifications for all fabrics and leathers.