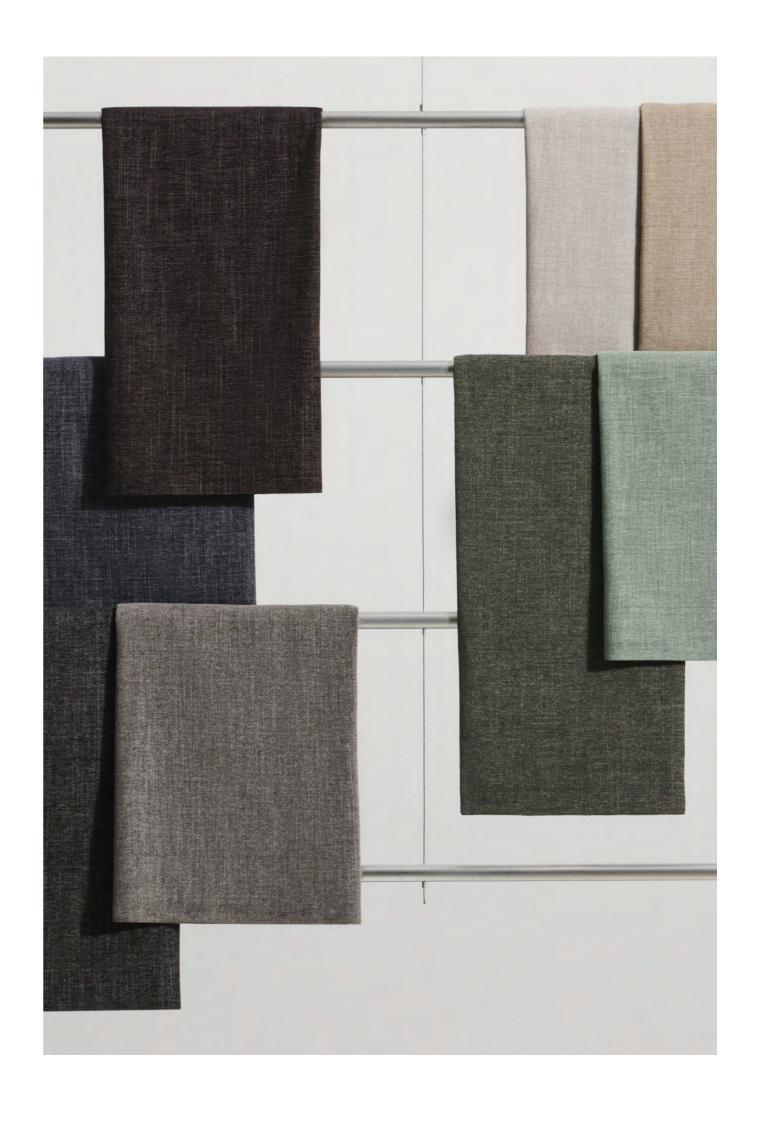

#### **AUTUMN**

Design by Teruhiro Yanagihara, Kvadrat

Autumn is an upholstery fabric woven from 100% recycled polyester yarn constructed from used plastic bottles. Woven in a layered double-beam weave, Autumn's naturally soft surface invites touch and offers exceptional comfort. The nuanced palette combines a mono-coloured background underneath a melange layer with yarns created from two fibre-dyed colours. Autumn's graduating colour options and vibrant expression make it ideal for a wide range of soft furnishing applications in corporate and residential contexts.