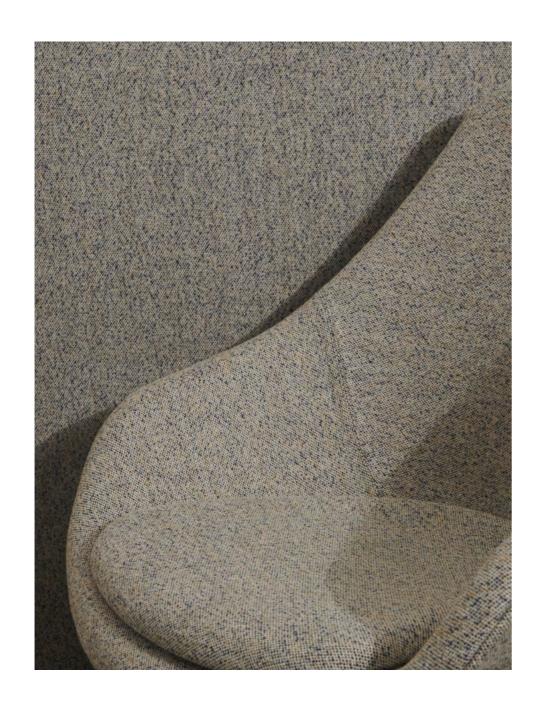

### **STORY**

HAY

A canvas designed to create a more relaxed, contemporary look. Made from minimum 75% recycled cotton, Story possesses a surprisingly crisp and smooth quality not often seen in a canvas. With an extensive colour palette ranging from known classics to lively hues such as purple and yellow, Story offers a large array of options for soft upholstery and cushions in residential and contract settings.

AAC 223 | Story 023

## STORY