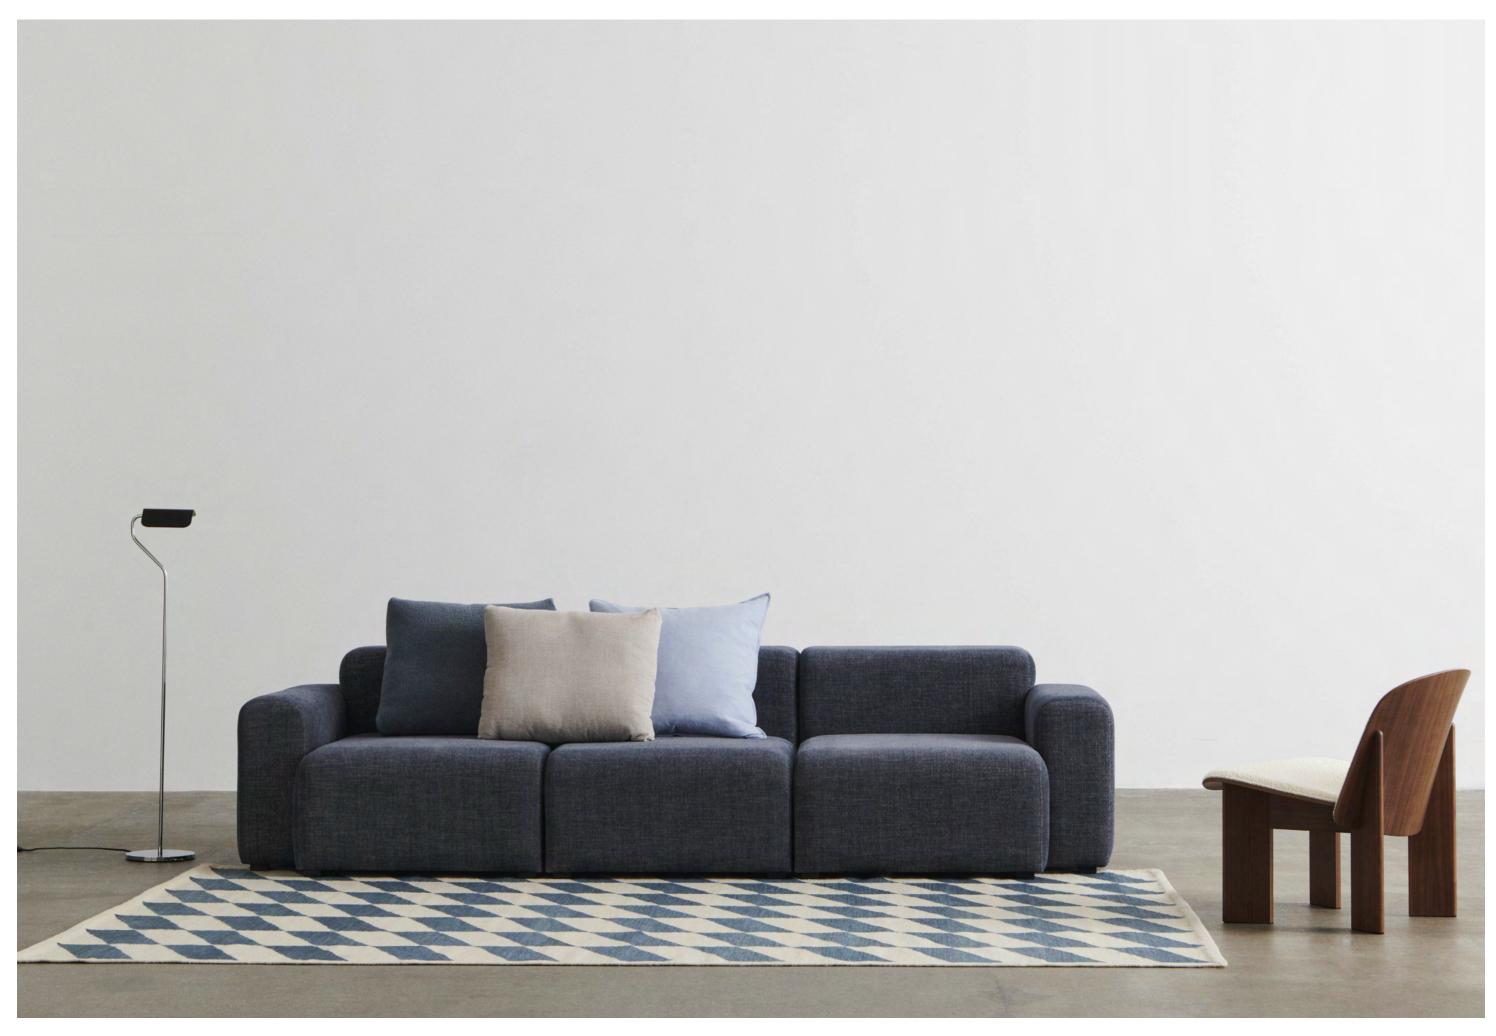

### **STORY**

HAY

A canvas designed to create a more relaxed, contemporary look. Made from minimum 75% recycled cotton, Story possesses a surprisingly crisp and smooth quality not often seen in a canvas. With an extensive colour palette ranging from known classics to lively hues such as purple and yellow, Story offers a large array of options for soft upholstery and cushions in residential and contract settings.

AAC 223 | Story 023

## STORY