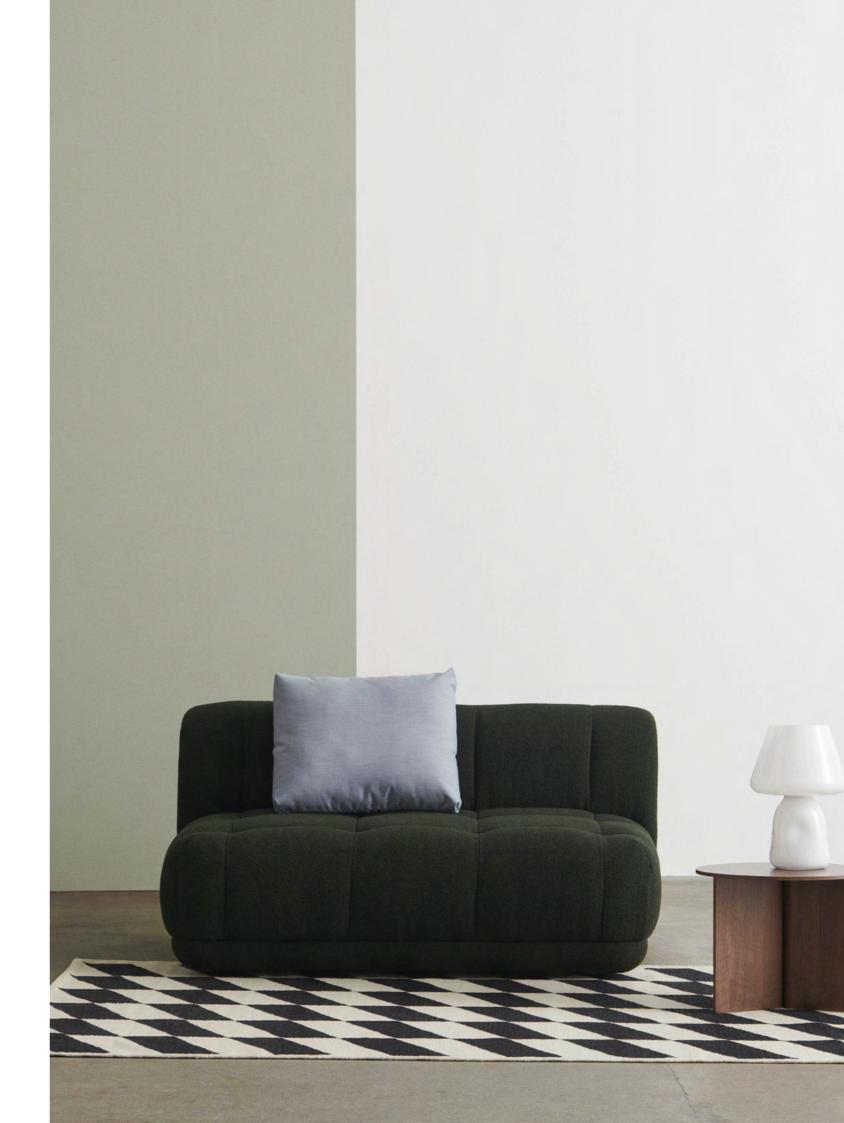

## **VOLUME**

HAY

Offering a more generous bouclé than Turf, Volume uses the softness and density of a slightly heavier weight yarn to make a refined fabric with a rich expression. Available in a selection of neutral shades, Volume's warmth and vibrant tactile quality complement a wide range of soft furnishings in domestic and contract environments.

# VOLUME