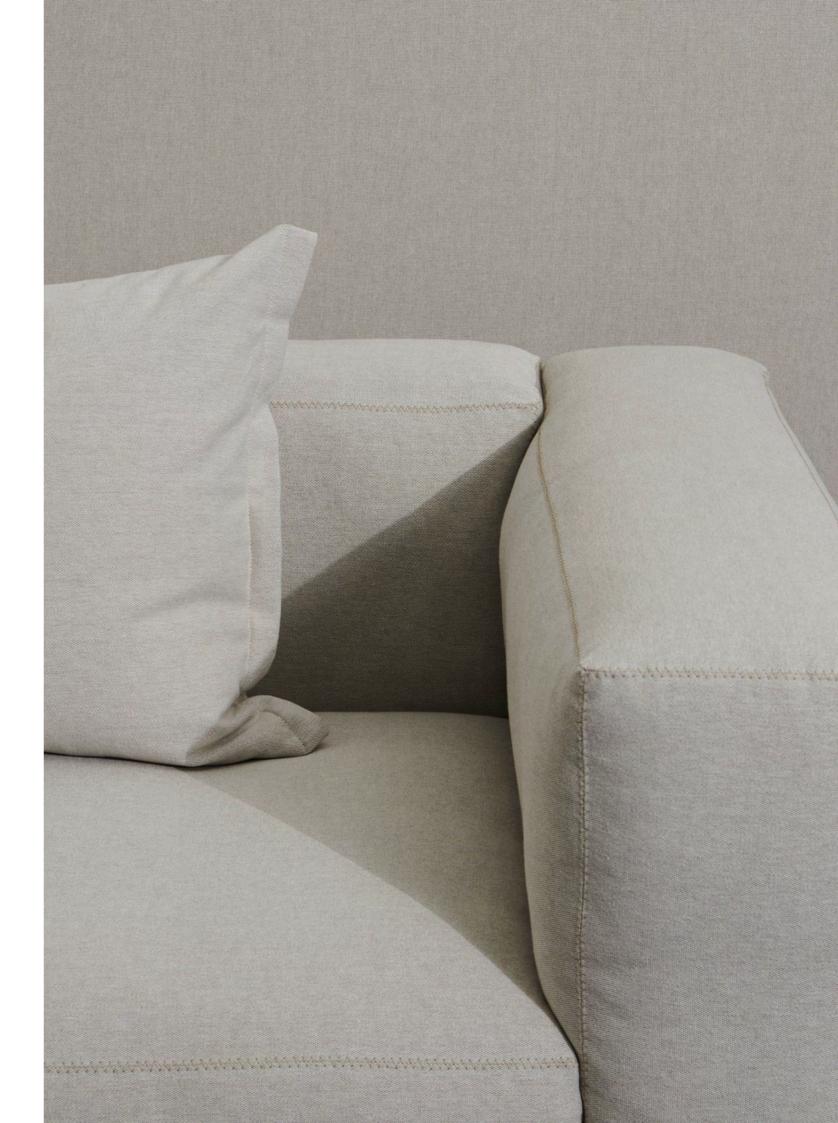

### **STORY**

HAY

A canvas designed to create a more relaxed, contemporary look. Made from minimum 75% recycled cotton, Story possesses a surprisingly crisp and smooth quality not often seen in a canvas. With an extensive colour palette ranging from known classics to lively hues such as purple and yellow, Story offers a large array of options for soft upholstery and cushions in residential and contract settings.

AAC 223 | Story 023

## STORY