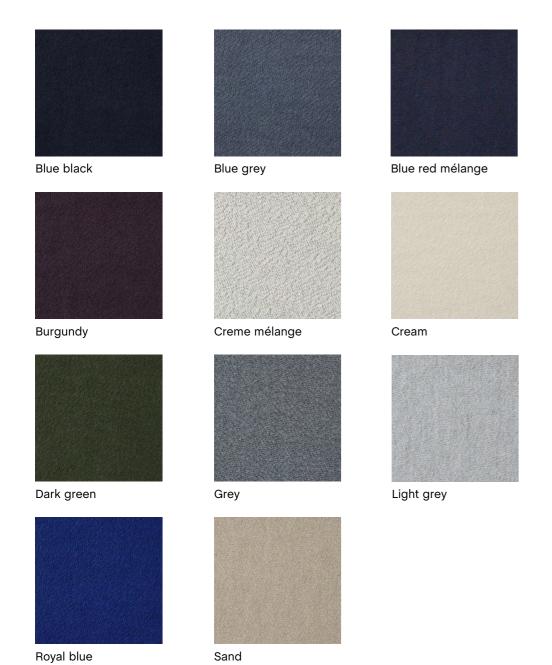

relaxed, contemporary look. Made from minimum 75% recycled cotton, Story possesses a surprisingly crisp and smooth quality not often seen in a canvas. With an extensive colour palette ranging from known classics to lively hues such as purple and yellow, Story offers a large array of options for soft upholstery and cushions in residential and contract settings.









AAC 223 | Story 023

## STORY











## **TURF**

HAY

Introducing a new bouclé fabric to our range, Turf combines a deliberately irregular structure with a soft hand-feel to offer superior comfort and warmth. Offered in a classic colour palette that mixes elegant neutrals with rich tones, Turf brings vibrance and dimension to sofas, armchairs, and cushions in most interior settings.



Turf Cream mélange





## TURF









Turf Blue grey, light grey stitches



Mags Soft 2,5-Seater | Turf Blue grey

#### **VANIR**

Design by Raf Simons, Kvadrat

Evolving from Raf Simons' fascination with translating the subtle colour and texture of a classic fashion textile into a furniture fabric, Vanir is a felted woollen textile inspired by historical military coats. Created through a technique resulting in a dense yet soft felt with discreet speckles of colour, the density of the fabric and dissolved highlights bring extra depth and dimension. The neutral palette offers earthy tones reminiscent of a classic tweed, paired with fresh colours in unexpected combinations for a sophisticated and hard-wearing upholstery that is easy to integrate into wide variety of private and public contexts.



Vanir 913

## **VANIR*