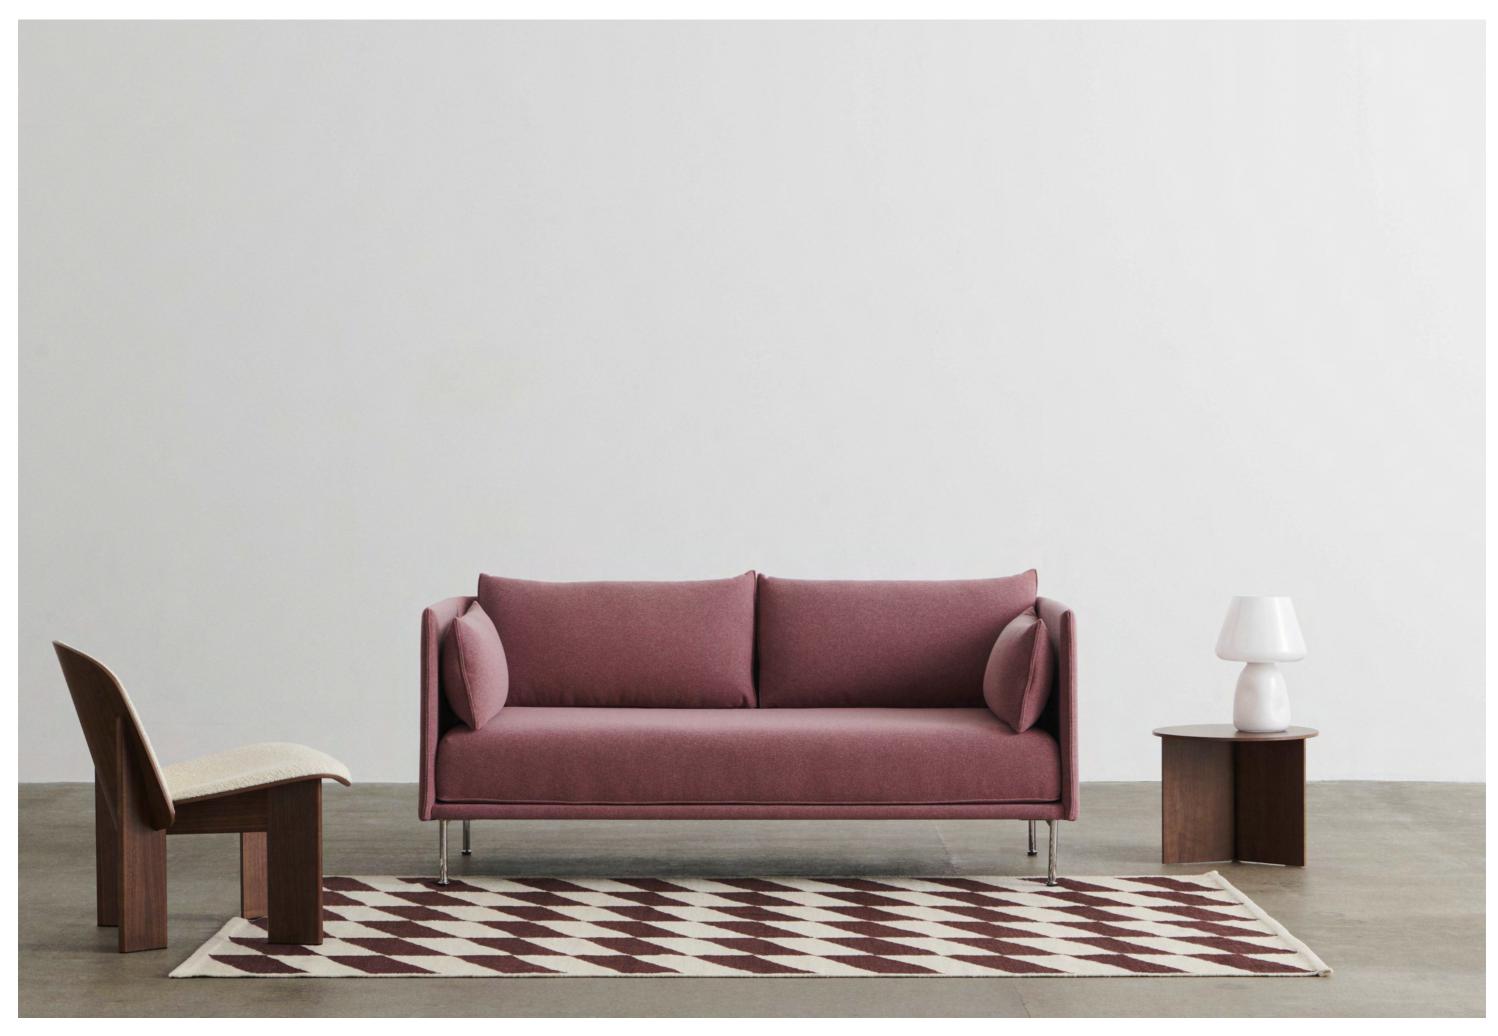

### **STORY**

HAY

A canvas designed to create a more relaxed, contemporary look. Made from minimum 75% recycled cotton, Story possesses a surprisingly crisp and smooth quality not often seen in a canvas. With an extensive colour palette ranging from known classics to lively hues such as purple and yellow, Story offers a large array of options for soft upholstery and cushions in residential and contract settings.

AAC 223 | Story 023