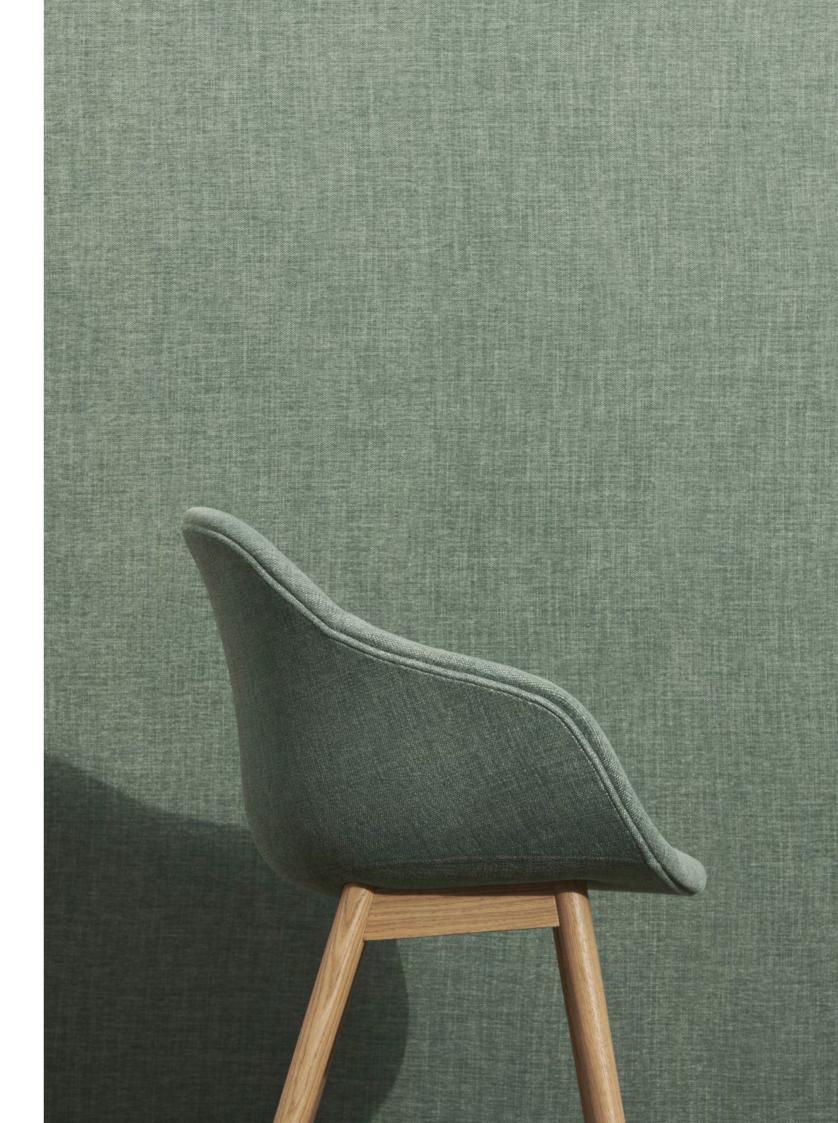

#### **AUTUMN**

Design by Teruhiro Yanagihara, Kvadrat

Autumn is an upholstery fabric woven from 100% recycled polyester yarn constructed from used plastic bottles. Woven in a layered double-beam weave, Autumn's naturally soft surface invites touch and offers exceptional comfort. The nuanced palette combines a mono-coloured background underneath a melange layer with yarns created from two fibre-dyed colours. Autumn's graduating colour options and vibrant expression make it ideal for a wide range of soft furnishing applications in corporate and residential contexts.

## **AUTUMN**