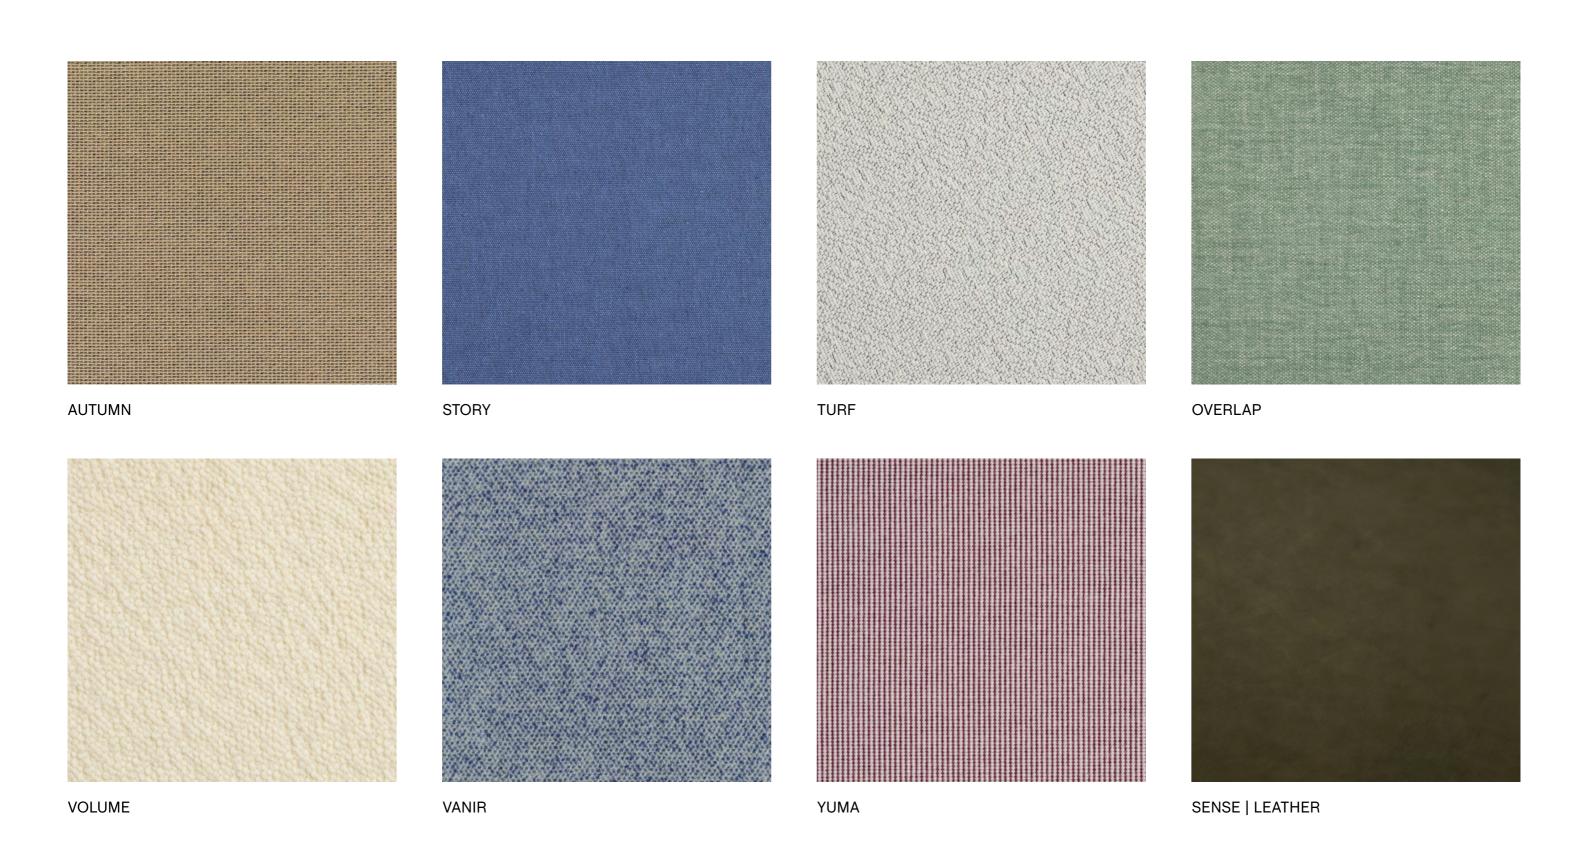

# **OVERVIEW**

#### **AUTUMN**

Design by Teruhiro Yanagihara, Kvadrat

Autumn is an upholstery fabric woven from 100% recycled polyester yarn constructed from used plastic bottles. Woven in a layered double-beam weave, Autumn's naturally soft surface invites touch and offers exceptional comfort. The nuanced palette combines a mono-coloured background underneath a melange layer with yarns created from two fibre-dyed colours. Autumn's graduating colour options and vibrant expression make it ideal for a wide range of soft furnishing applications in corporate and residential contexts.

### **STORY**

HAY

A canvas designed to create a more relaxed, contemporary look. Made from minimum 75% recycled cotton, Story possesses a surprisingly crisp and smooth quality not often seen in a canvas. With an extensive colour palette ranging from known classics to lively hues such as purple and yellow, Story offers a large array of options for soft upholstery and cushions in residential and contract settings.

## **TURF**

HAY

Introducing a new bouclé fabric to our range, Turf combines a deliberately irregular structure with a soft hand-feel to offer superior comfort and warmth. Offered in a classic colour palette that mixes elegant neutrals with rich tones, Turf brings vibrance and dimension to sofas, armchairs, and cushions in most interior settings.

#### **VANIR**

Design by Raf Simons, Kvadrat

Evolving from Raf Simons' fascination with translating the subtle colour and texture of a classic fashion textile into a furniture fabric, Vanir is a felted woollen textile inspired by historical military coats. Created through a technique resulting in a dense yet soft felt with discreet speckles of colour, the density of the fabric and dissolved highlights bring extra depth and dimension. The neutral palette offers earthy tones reminiscent of a classic tweed, paired with fresh colours in unexpected combinations for a sophisticated and hard-wearing upholstery that is easy to integrate into wide variety of private and public contexts.

#### **OVERLAP**

Crafted from 100% recycled polyester, Overlap's yarn composition provides an exclusive look and feel – combining incredible softness with a tactile quality reminiscent of natural linen. Available in a neutral palette with a good variety of colours, Overlap's soft surface combined with its classic expression make it a versatile upholstery well suited to a wide range of dining or lounge furniture in both residential and public environments.

## YUMA

HAY

Crafted in a wool mix with a textural striped surface, Yuma has a classic yet distinct expression. Offered in a variety of beautiful colours, ranging from soft pink to bright blue, as well as neutral and monochromatic variants, Yuma's softness and elegant stripes are ideal for elevating furniture in lounge areas.

## **VOLUME**

HAY

Offering a more generous bouclé than Turf, Volume uses the softness and density of a slightly heavier weight yarn to make a refined fabric with a rich expression. Available in a selection of neutral shades, Volume's warmth and vibrant tactile quality complement a wide range of soft furnishings in domestic and contract environments.

### **SENSE**

A new addition to our growing Sense semi aniline leather collection. The deep shade of green perfectly complements the colour range by bringing a contemporary expression to our leather palette. The natural softness and richness of tone make it ideal for upholstering chairs and sofas in a wide variety of dining and lounge interior spaces.