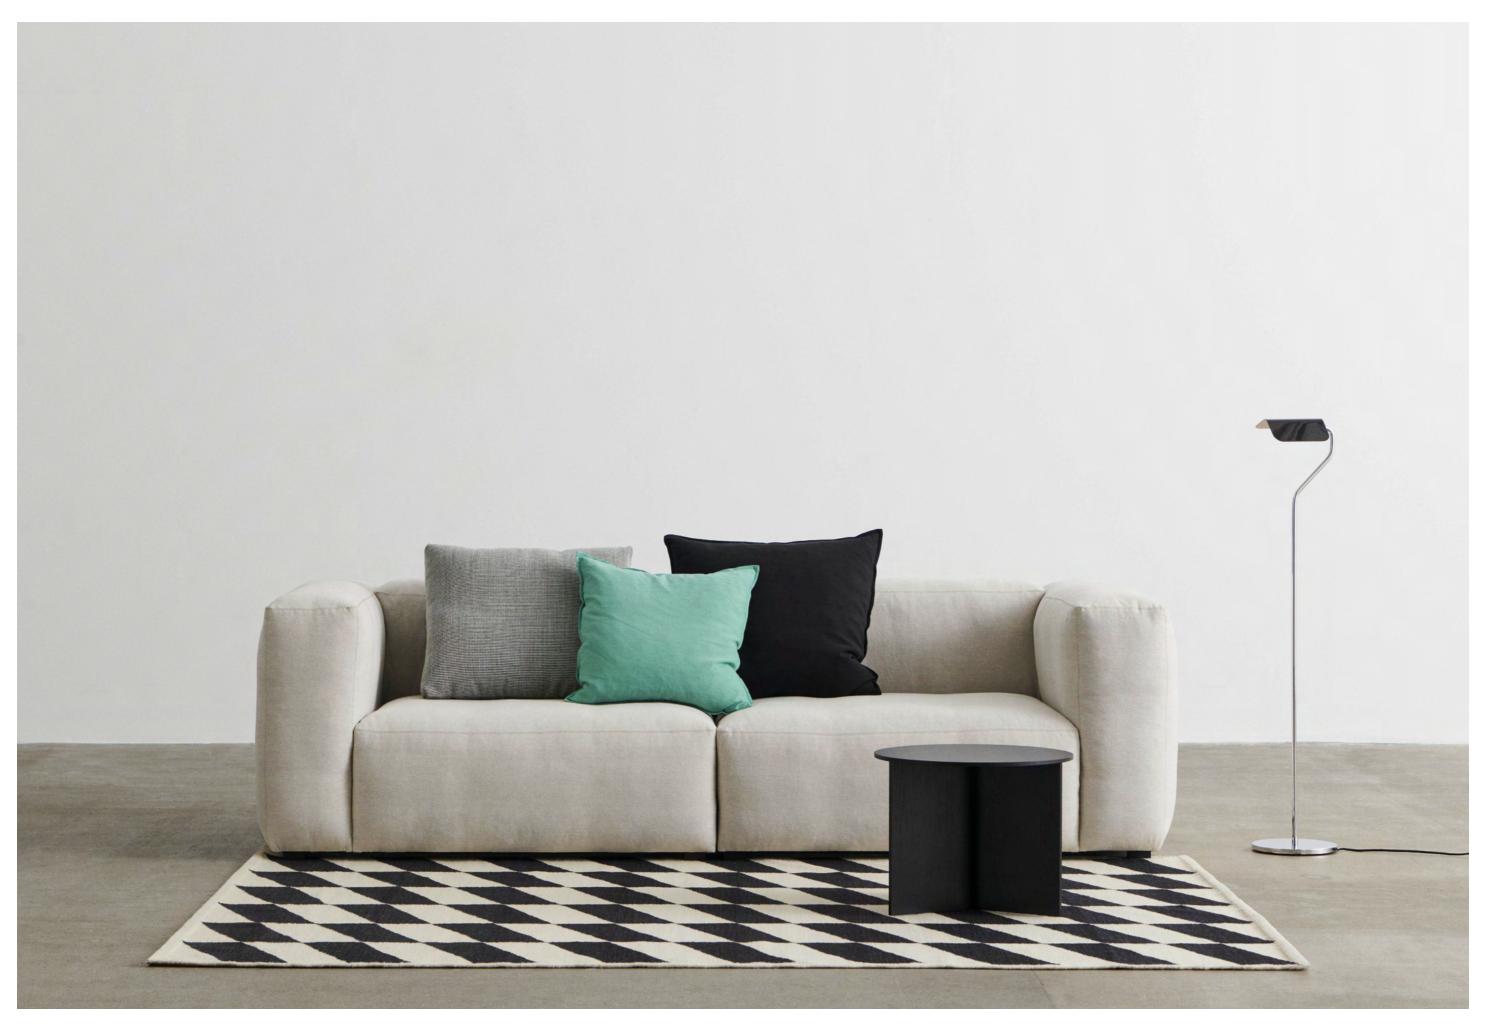

### **SENSE**

A new addition to our growing Sense semi aniline leather collection. The deep shade of green perfectly complements the colour range by bringing a contemporary expression to our leather palette. The natural softness and richness of tone make it ideal for upholstering chairs and sofas in a wide variety of dining and lounge interior spaces.

Sense Forrest

Sense Forrest

Mags Soft Low 2,5 Seater| Sense forest, beige stitches

Packshots and lifestyle photos are available in a folder in Digital Library. **DIGITAL LIBRARY** 

For a more detailed overview, please see the Fabric and Leather Presentation, which includes all technical specifications for all fabrics and leathers.