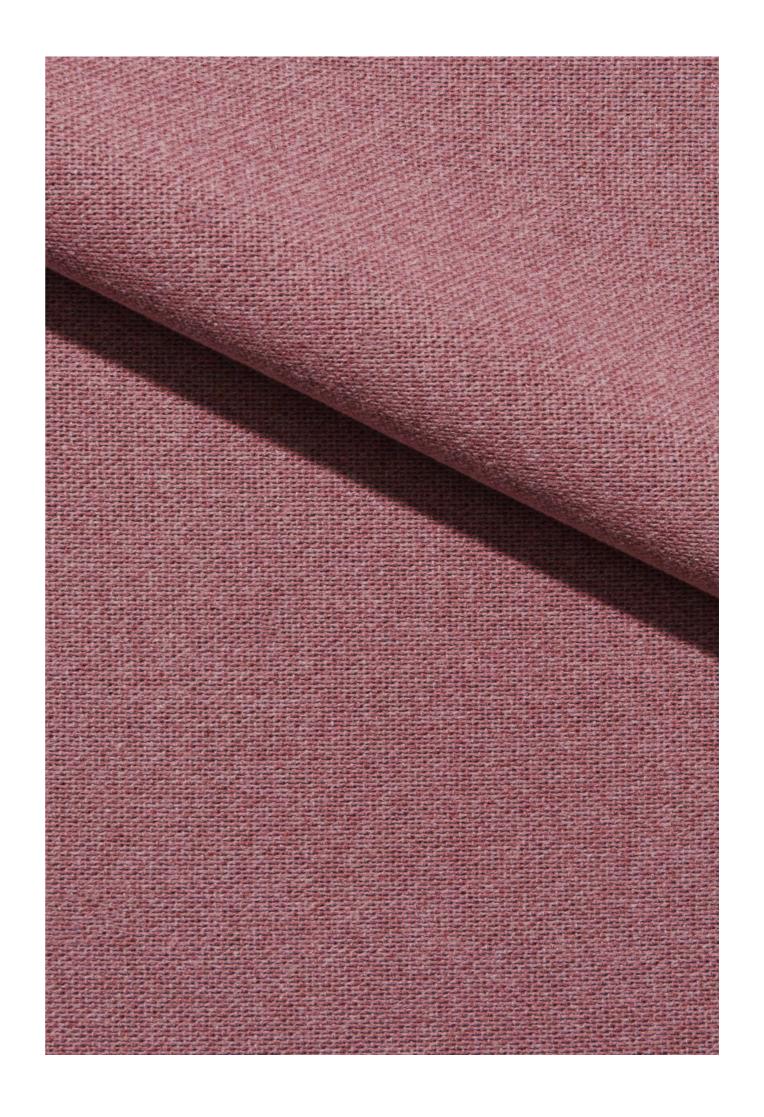

### **STORY**

HAY

A canvas designed to create a more relaxed, contemporary look. Made from minimum 75% recycled cotton, Story possesses a surprisingly crisp and smooth quality not often seen in a canvas. With an extensive colour palette ranging from known classics to lively hues such as purple and yellow, Story offers a large array of options for soft upholstery and cushions in residential and contract settings.

AAC 223 | Story 023

## STORY