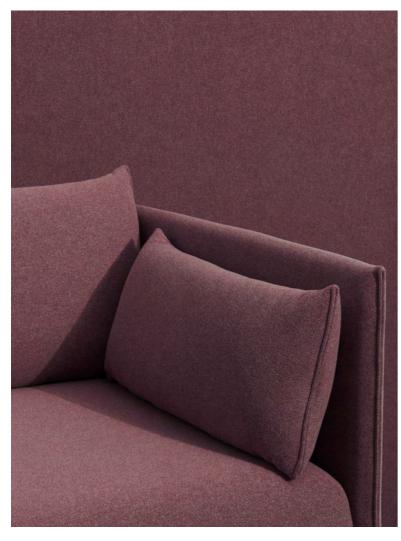

### **STORY**

HAY

A canvas designed to create a more relaxed, contemporary look. Made from minimum 75% recycled cotton, Story possesses a surprisingly crisp and smooth quality not often seen in a canvas. With an extensive colour palette ranging from known classics to lively hues such as purple and yellow, Story offers a large array of options for soft upholstery and cushions in residential and contract settings.

AAC 223 | Story 023

## STORY