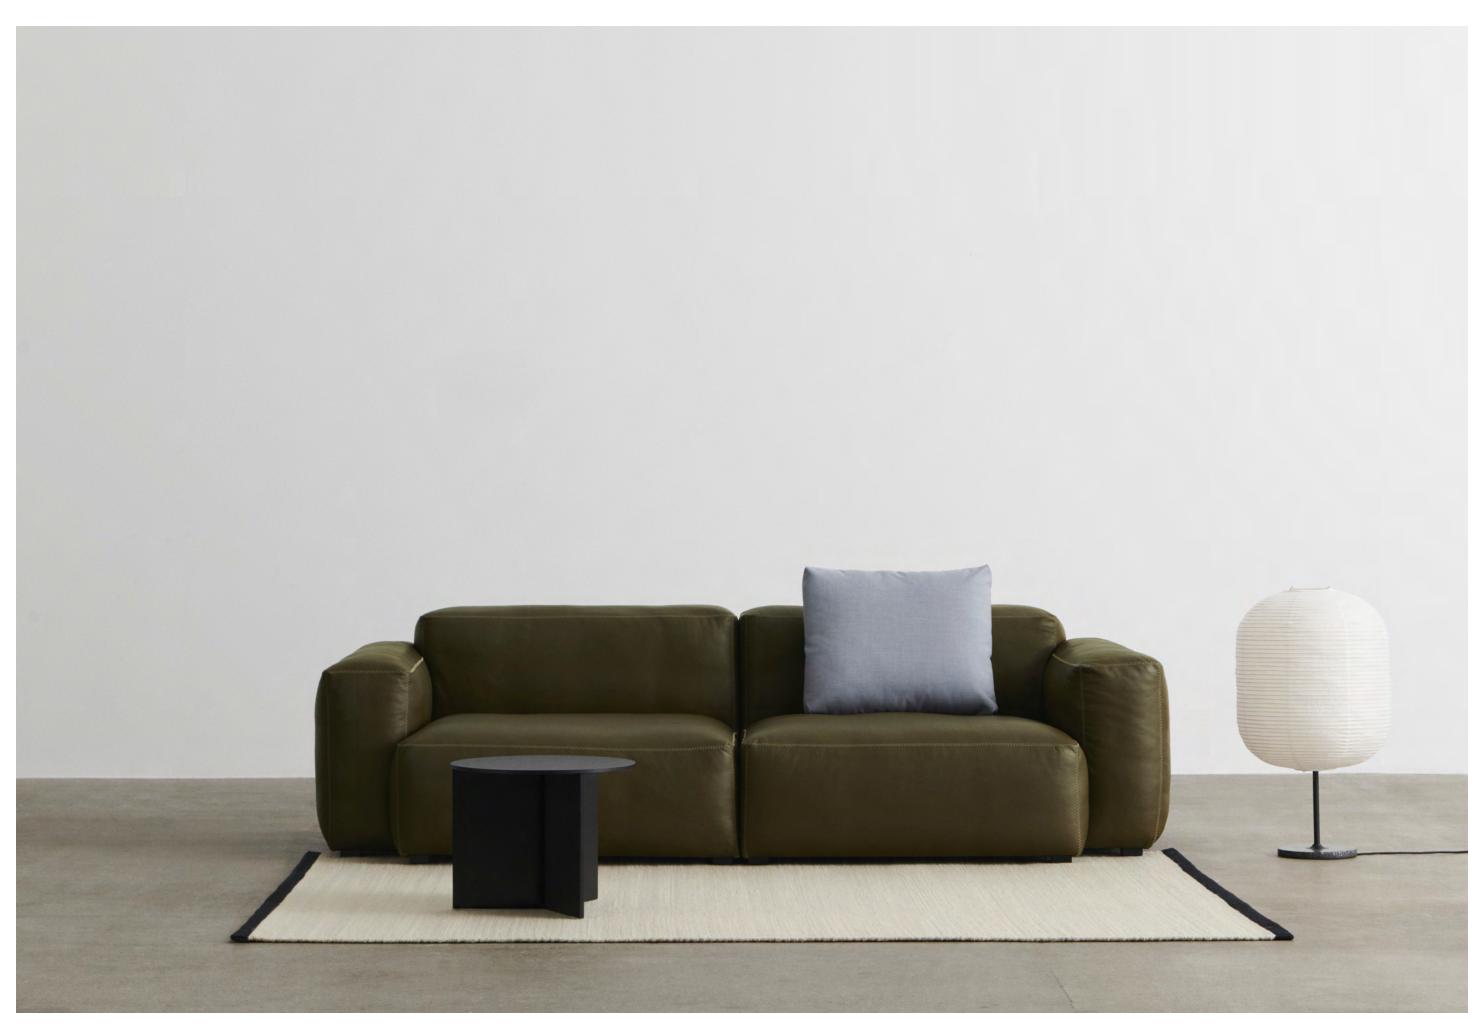

#### **AUTUMN**

Design by Teruhiro Yanagihara, Kvadrat

Autumn is an upholstery fabric woven from 100% recycled polyester yarn constructed from used plastic bottles. Woven in a layered double-beam weave, Autumn's naturally soft surface invites touch and offers exceptional comfort. The nuanced palette combines a mono-coloured background underneath a melange layer with yarns created from two fibre-dyed colours. Autumn's graduating colour options and vibrant expression make it ideal for a wide range of soft furnishing applications in corporate and residential contexts.

## **AUTUMN**