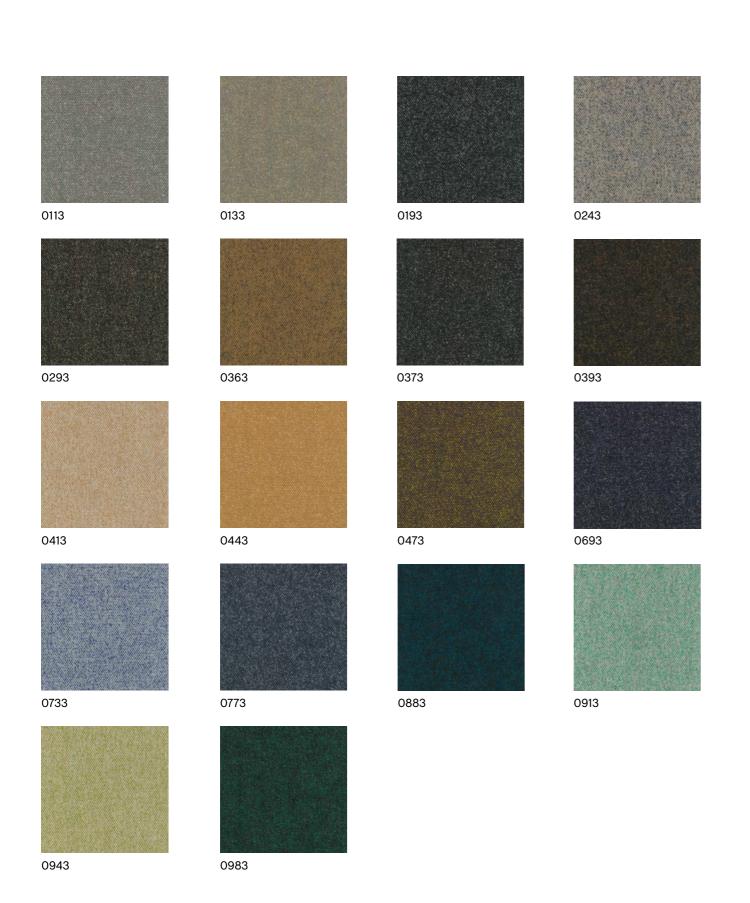

Turf Blue grey, light grey stitches



Mags Soft 2,5-Seater | Turf Blue grey

#### **VANIR**

Design by Raf Simons, Kvadrat

Evolving from Raf Simons' fascination with translating the subtle colour and texture of a classic fashion textile into a furniture fabric, Vanir is a felted woollen textile inspired by historical military coats. Created through a technique resulting in a dense yet soft felt with discreet speckles of colour, the density of the fabric and dissolved highlights bring extra depth and dimension. The neutral palette offers earthy tones reminiscent of a classic tweed, paired with fresh colours in unexpected combinations for a sophisticated and hard-wearing upholstery that is easy to integrate into wide variety of private and public contexts.



Vanir 913

## **VANIR**











#### **OVERLAP**

Crafted from 100% recycled polyester, Overlap's yarn composition provides an exclusive look and feel – combining incredible softness with a tactile quality reminiscent of natural linen. Available in a neutral palette with a good variety of colours, Overlap's soft surface combined with its classic expression make it a versatile upholstery well suited to a wide range of dining or lounge furniture in both residential and public environments.





Overlap 01



## **OVERLAP**













Overlap 03



## YUMA

HAY

Crafted in a wool mix with a textural striped surface, Yuma has a classic yet distinct expression. Offered in a variety of beautiful colours, ranging from soft pink to bright blue, as well as neutral and monochromatic variants, Yuma's softness and elegan