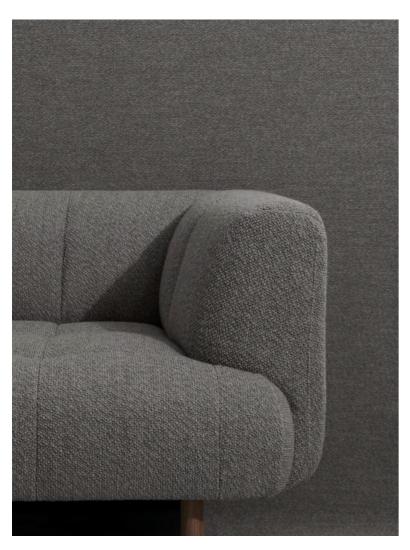

## **VOLUME**

HAY

Offering a more generous bouclé than Turf, Volume uses the softness and density of a slightly heavier weight yarn to make a refined fabric with a rich expression. Available in a selection of neutral shades, Volume's warmth and vibrant tactile quality complement a wide range of soft furnishings in domestic and contract environments.

# VOLUME