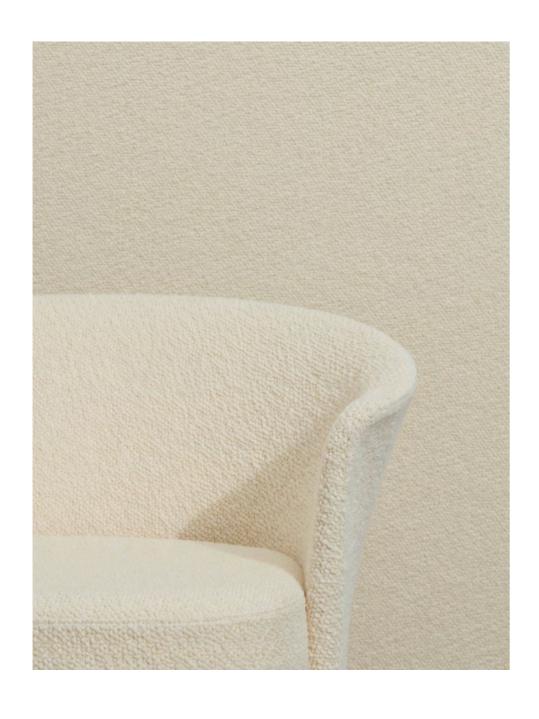

### **STORY**

HAY

A canvas designed to create a more relaxed, contemporary look. Made from minimum 75% recycled cotton, Story possesses a surprisingly crisp and smooth quality not often seen in a canvas. With an extensive colour palette ranging from known classics to lively hues such as purple and yellow, Story offers a large array of options for soft upholstery and cushions in residential and contract settings.

AAC 223 | Story 023

## STORY