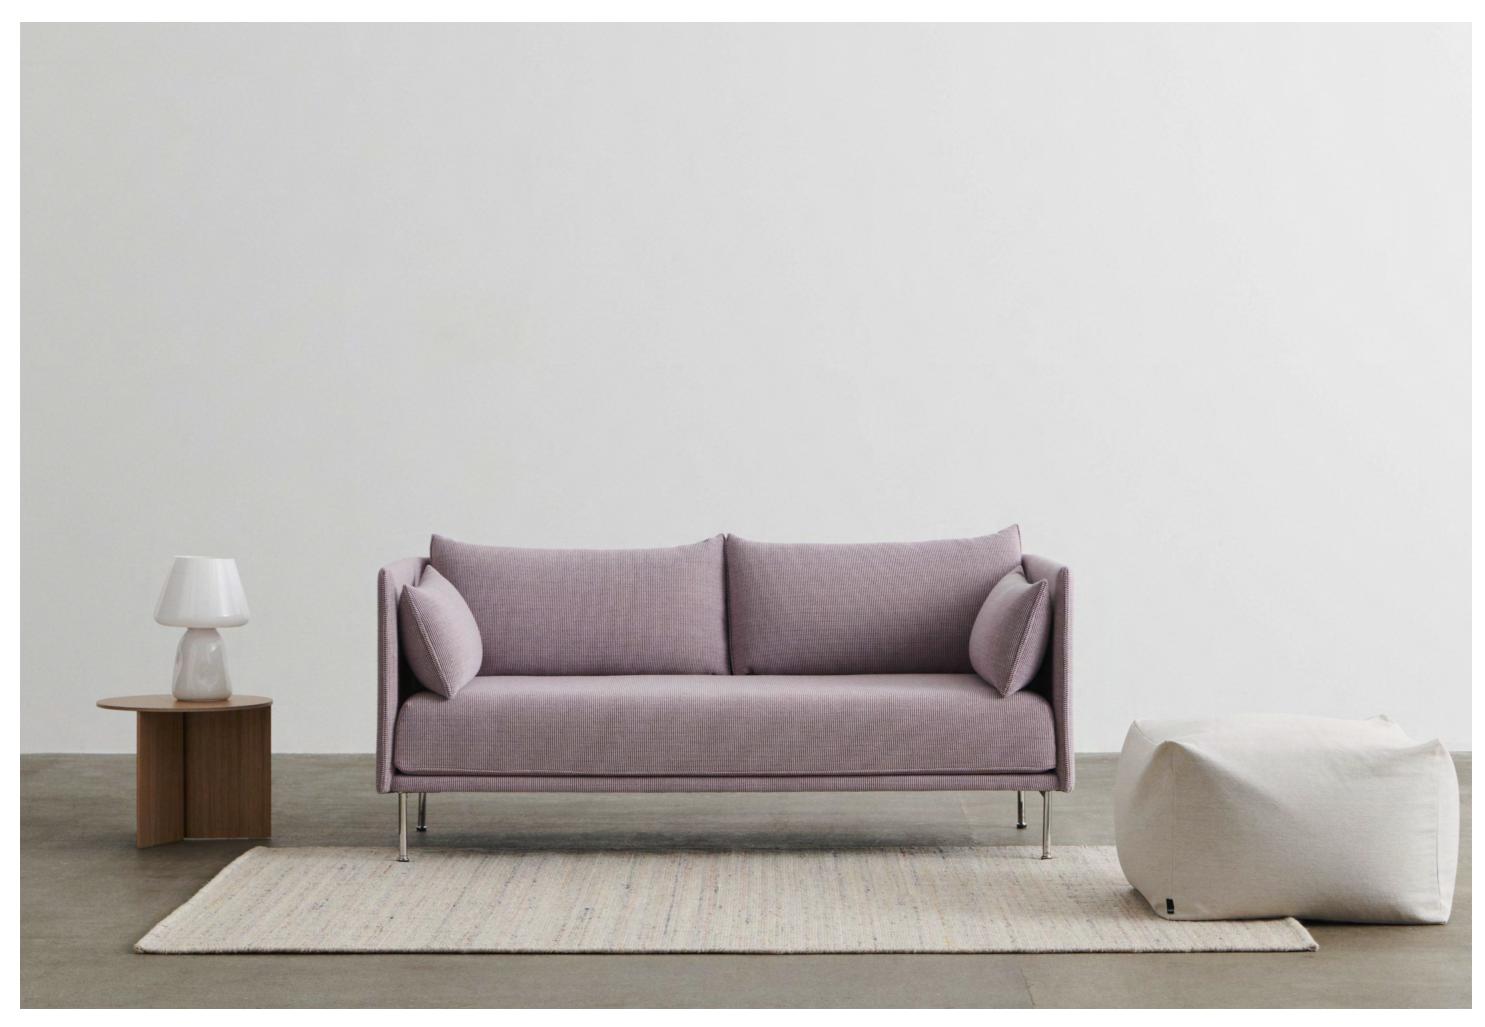

## YUMA

HAY

Crafted in a wool mix with a textural striped surface, Yuma has a classic yet distinct expression. Offered in a variety of beautiful colours, ranging from soft pink to bright blue, as well as neutral and monochromatic variants, Yuma's softness and elegant stripes are ideal for elevating furniture in lounge areas.

# YUMA

Mags Wide Middle Module | Yuma 1851