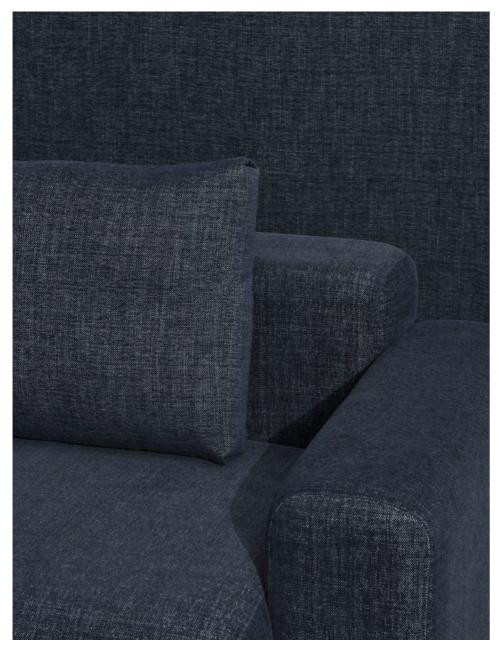

### **STORY**

HAY

A canvas designed to create a more relaxed, contemporary look. Made from minimum 75% recycled cotton, Story possesses a surprisingly crisp and smooth quality not often seen in a canvas. With an extensive colour palette ranging from known classics to lively hues such as purple and yellow, Story offers a large array of options for soft upholstery and cushions in residential and contract settings.

AAC 223 | Story 023

## STORY