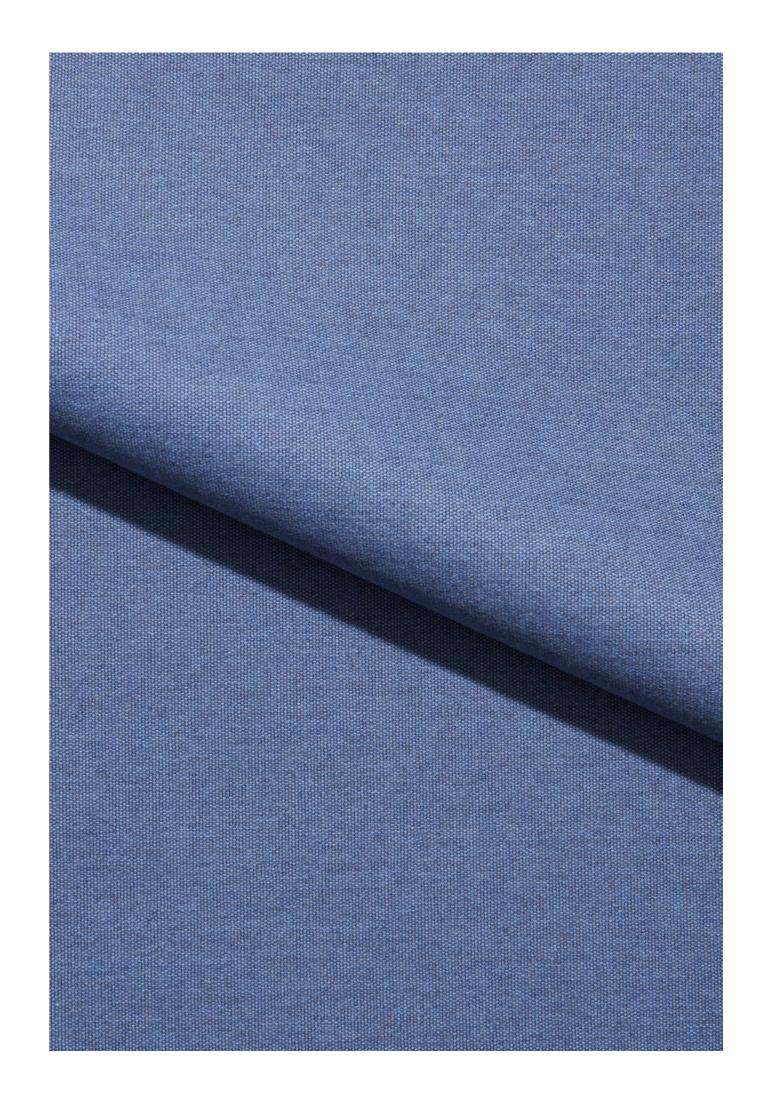

### **STORY**

HAY

A canvas designed to create a more relaxed, contemporary look. Made from minimum 75% recycled cotton, Story possesses a surprisingly crisp and smooth quality not often seen in a canvas. With an extensive colour palette ranging from known classics to lively hues such as purple and yellow, Story offers a large array of options for soft upholstery and cushions in residential and contract settings.

AAC 223 | Story 023

## STORY