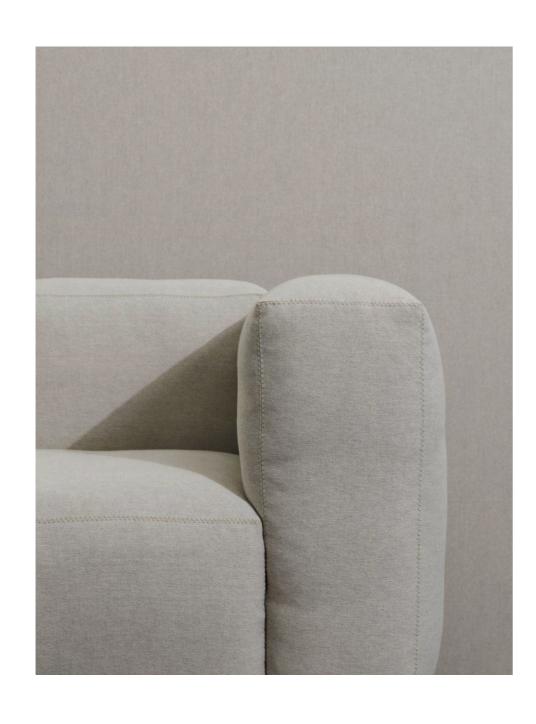

### **STORY**

HAY

A canvas designed to create a more relaxed, contemporary look. Made from minimum 75% recycled cotton, Story possesses a surprisingly crisp and smooth quality not often seen in a canvas. With an extensive colour palette ranging from known classics to lively hues such as purple and yellow, Story offers a large array of options for soft upholstery and cushions in residential and contract settings.

AAC 223 | Story 023

## STORY