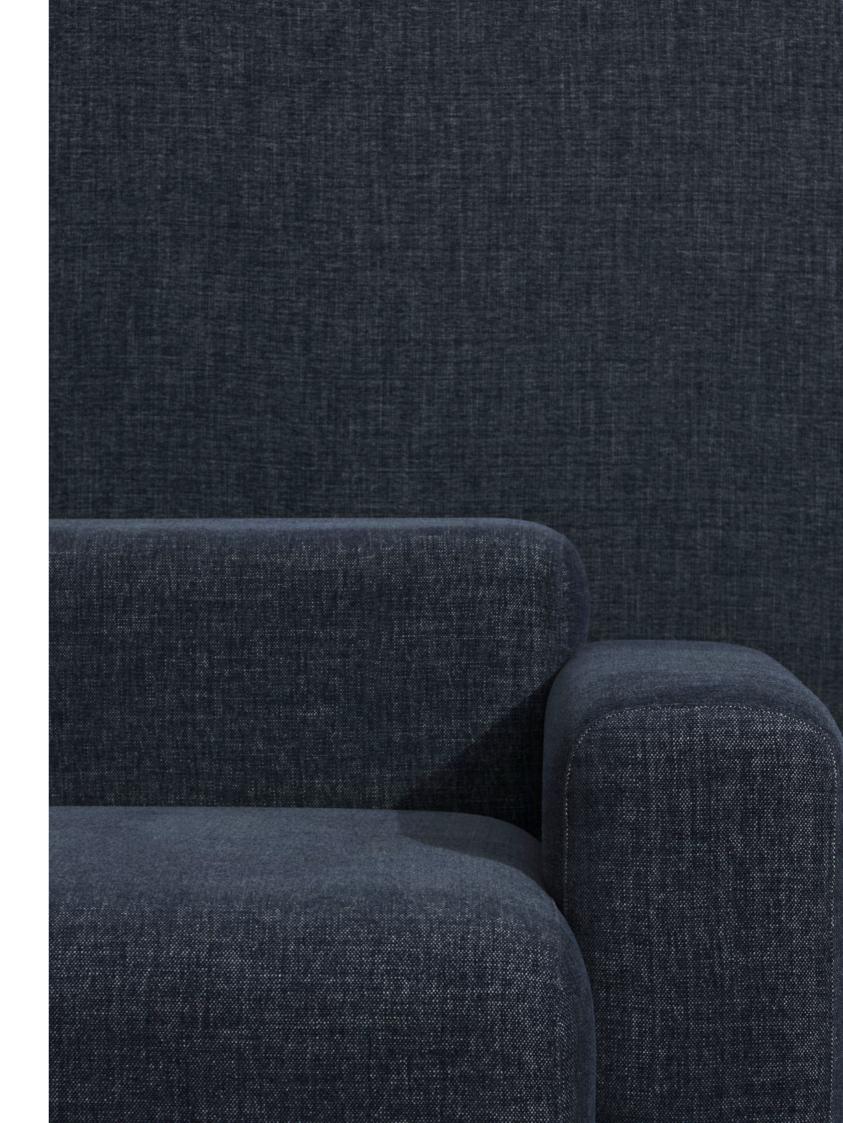

### **STORY**

HAY

A canvas designed to create a more relaxed, contemporary look. Made from minimum 75% recycled cotton, Story possesses a surprisingly crisp and smooth quality not often seen in a canvas. With an extensive colour palette ranging from known classics to lively hues such as purple and yellow, Story offers a large array of options for soft upholstery and cushions in residential and contract settings.

AAC 223 | Story 023

## STORY