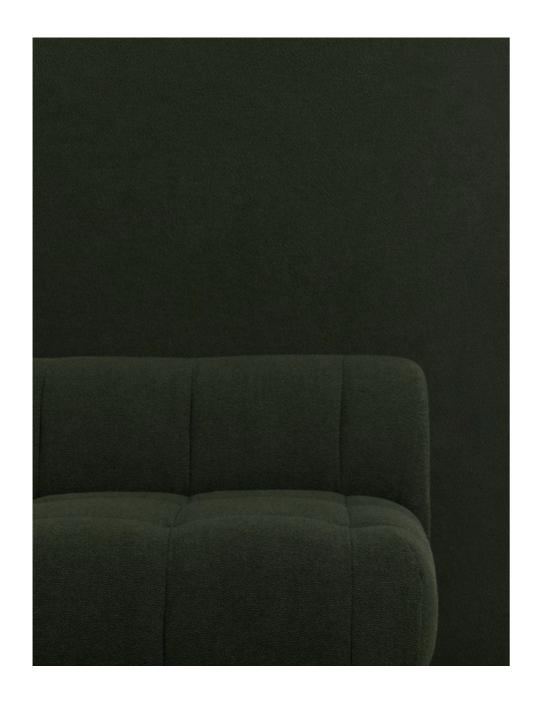

## **VOLUME**

HAY

Offering a more generous bouclé than Turf, Volume uses the softness and density of a slightly heavier weight yarn to make a refined fabric with a rich expression. Available in a selection of neutral shades, Volume's warmth and vibrant tactile quality complement a wide range of soft furnishings in domestic and contract environments.

# VOLUME